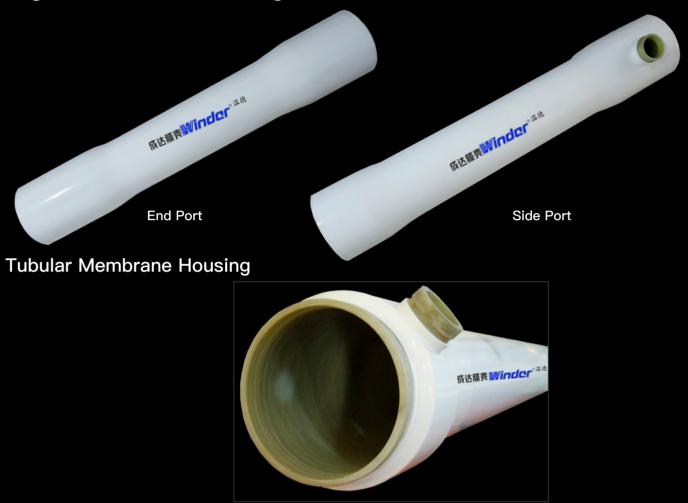

# High Flow Filter Housing (Side/End Port)

### Description

FRP precision filter is applied to PP melting & spraying filter cartridge with sizes of 20"/30"/40". Single-core high flow FRP filter housing is designed for high flow cartridge filters with sizes of 20", 40" and 60". Compared with stainless steel filter housing, it has better corrosion resistance, convenient dismantlement, reliable operation, optimized accessories design and quick replacement of filter. Besides, we have also developed tubular membrane housings and other products.

### **Product Technology**

Hebei ChengDa HuaMo Technology Co., Ltd. has established good cooperative relations with Shanghai Minipore Industrial Co., Ltd. We have developed a series of high flow FRP filter housing, tubular membrane housing and FRP precision filter.

#### **Specification**

| Product                         | Model      | Connection | Design<br>Pressure | Membrane Length | Membrane QTY | (T/H) |
|---------------------------------|------------|------------|--------------------|-----------------|--------------|-------|
|                                 | WGL5-20    | Side Port  | 150PSI             | 20″             | 5            | 5.0   |
| FRP Precision Filter            | WGL5-30    | Side Port  | 150PSI             | 30″             | 5            | 7.0   |
|                                 | WGL5-40    | Side Port  | 150PSI             | 40"             | 5            | 10.0  |
| High Flow FRP Filter<br>Housing | W80E150-20 | End Port   | 150PSI             | 20″             | 1            | 15–25 |
|                                 | W80E150-40 | End Port   | 150PSI             | 40"             | 1            | 30–50 |
|                                 | W80E150-60 | End Port   | 150PSI             | 60″             | 1            | 50-70 |
|                                 | W80S150-20 | Side Port  | 150PSI             | 20"             | 1            | 15–25 |
|                                 | W80S150-40 | Side Port  | 150PSI             | 40"             | 1            | 30–50 |
|                                 | W80S150-60 | Side Port  | 150PSI             | 60"             | 1            | 50–70 |
| Tubular Membrane<br>Housing     | 4"/8"      | Side Port  | 150PSI             | 3(4)m           | -            | _     |