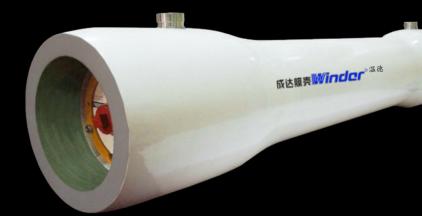

### Description

Low pressure W80S series FRP membrane housing 300 PSI/450PSI (1-7 elements).

High pressure W80S series FRP membrane housing 600PSI/1000 PSI/1200 PSI/1500 PSI/1800 PSI/2000 PSI (1-7 elements).

Winder 26 is certified by ASME, can stand more than 100,000 times of cyclic test & burst test with 6 times of its design pressure.

Applied to complex media and have been used in large & medium-sized projects at home and abroad since 2016.