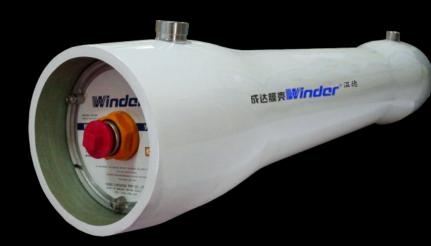

### Description

Low pressure W80S series FRP membrane housing 300 PSI/450PSI (1-7 elements).

High pressure W80S series FRP membrane housing 600PSI/1000 PSI/1200 PSI/1500 PSI/1800 PSI/2000 PSI (1-7 elements).

Winder 26 is certified by ASME, can stand more than 100,000 times of cyclic test & burst test with 6 times of its design pressure.

Applied to complex media and have been used in large & medium-sized projects at home and abroad since 2016.