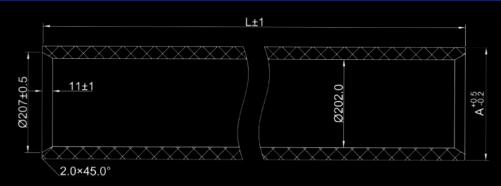

### Description

Low pressure W80S series FRP membrane housing 300 PSI/450PSI (1-7 elements).

High pressure W80S series FRP membrane housing 600PSI/1000 PSI/1200 PSI/1500 PSI/1800 PSI/2000 PSI (1-7 elements).

#### **Specification**

|                         | 8" side port / low pressure | 8" side port / high pressure        |  |  |  |
|-------------------------|-----------------------------|-------------------------------------|--|--|--|
| Model                   | W80S300/450PSI              | W80S600/1000/1200/1500/1800/2000PSI |  |  |  |
| Design Pressure         | 300/450/600PSI              | 1000/1200/1500/1800/2000PSI         |  |  |  |
| Cyclic Test             | 100,000 times               | 100,000 times                       |  |  |  |
| Burst Pressure          | 6 times                     | 6 times                             |  |  |  |
| Elements Quantity       | 1–7                         | 1–7                                 |  |  |  |
| Operating pH Range      | pH 3–11                     | pH 3–11                             |  |  |  |
| Operating Temperature   | −10°C−66°C (14°F − 150°F)   | −10°C−66°C (14°F − 150°F)           |  |  |  |
| Feed/Concentration Port | 1.5"/2"/2.5"/3"             | 1.5"/2"/2.5"/3"                     |  |  |  |
| Permeate Port           | 1"BSP                       | 1"BSP                               |  |  |  |