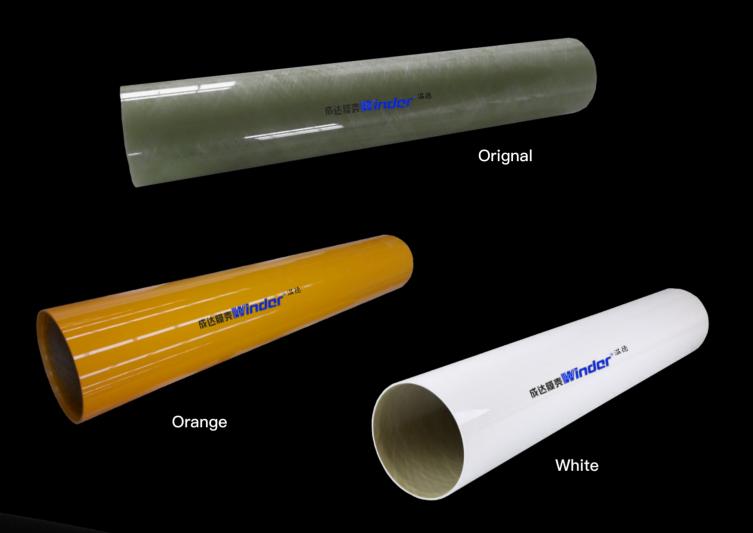

### **Description**

DTRO-80 membrane housing pressure rate: 75, 90, 120, 150, 180, 200 bar. Length: 945/1000/1150/1200/1230/1430/2500/3000 mm or customized.

Color: original, white or customized.

Winder \*\* is certified by ASME, can stand more than 100,000 times of cyclic test & burst test with 6 times of its design pressure.