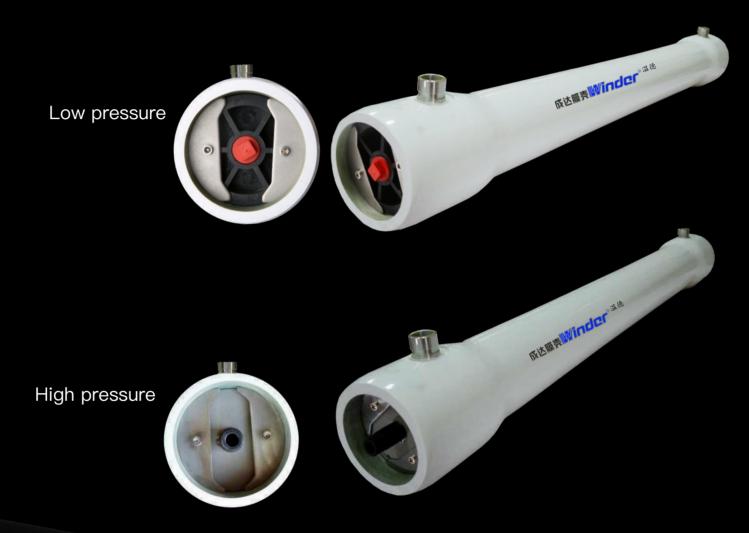

### High pressure

### Description

Low pressure W80S series FRP membrane housing 300 PSI/450PSI (1-7 elements).

High pressure W80S series FRP membrane housing 600PSI/1000 PSI/1200 PSI/1500 PSI/1800 PSI/2000 PSI (1-7 elements).