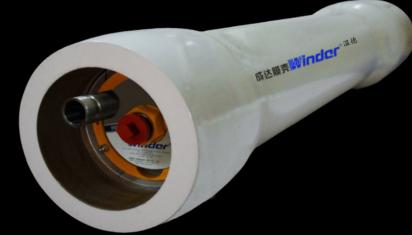

## **Description**

Low pressure W80E series FRP membrane housing 300 PSI/450PSI(1-7 elements). High pressure W80E series FRP membrane housing 600PSI/1000 PSI/1200 PSI/1500 PSI/1800 PSI/2000 PSI (1-7 elements).

Winder \*\* is certified by ASME, can stand more than 100,000 times of cyclic test & burst test with 6 times of its design pressure.

Applied to complex media and have been used in large & medium-sized projects at home and abroad since 2016.