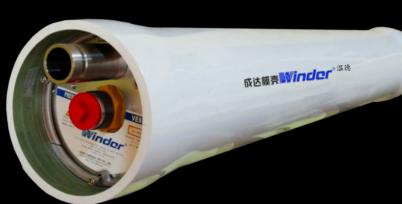

### Description

Low pressure W80S series FRP membrane housing 300 PSI/450PSI (1-7 elements).

High pressure W80S series FRP membrane housing 600PSI/1000 PSI/1200 PSI/1500 PSI/1800 PSI/2000 PSI (1-7 elements).

Winder 26 is certified by ASME, can stand more than 100,000 times of cyclic test & burst test with 6 times of its design pressure.

Applied to complex media and have been used in large & medium-sized projects at home and abroad since 2016.