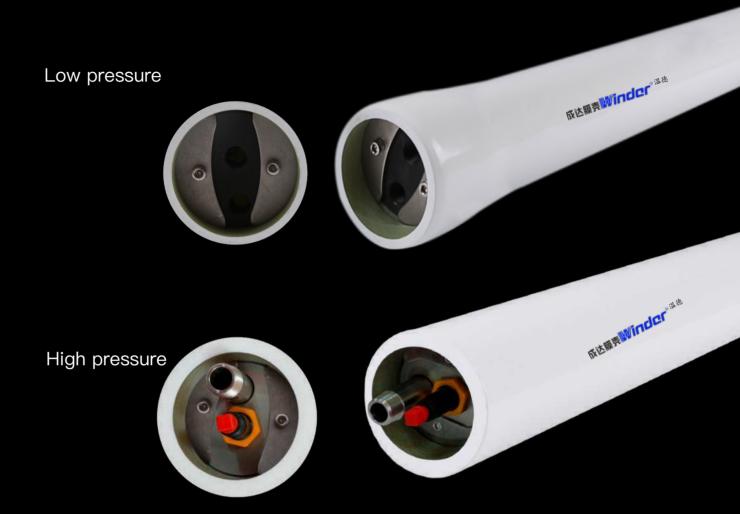

### High pressure

## **Description**

Low pressure W80E series FRP membrane housing 300 PSI/450PSI(1-7 elements). High pressure W80E series FRP membrane housing 600PSI/1000 PSI/1200 PSI/1500 PSI/1800 PSI/2000 PSI (1-7 elements).