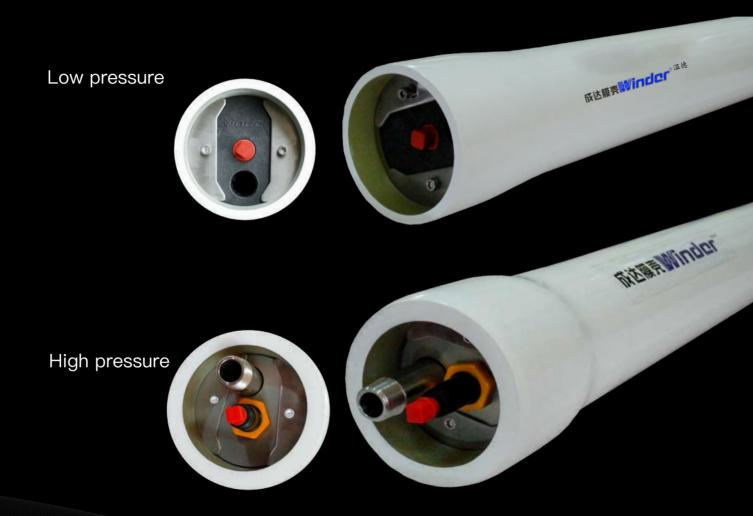

### High pressure

### Description

Low pressure W80S series FRP membrane housing 300 PSI/450PSI (1-7 elements).

High pressure W80S series FRP membrane housing 600PSI/1000 PSI/1200 PSI/1500 PSI/1800 PSI/2000 PSI (1-7 elements).

Winder 26 is certified by ASME, can stand more than 100,000 times of cyclic test & burst test with 6 times of its design pressure.

Applied to complex media and have been used in large & medium-sized projects at home and abroad since 2016.